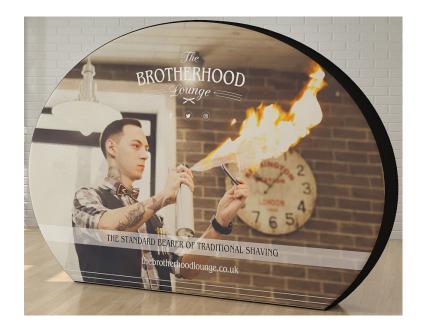

resolution PDF to the following specification

- CMYK colour profile
- Vector format/ 300dpi or higher
- Text outlined
- Images linked/embedded
- Layers flattened

No bleed or crop marks required

Artwork should be supplied at full size

Front Artwork Size: 3330mm (W) x 2350mm (H) | Back Artwork Size: 3330mm (W) x 2350mm (H) Sides Artwork Size: 3520mm (W) x 410mm (H) | Base Artwork Size: 2250mm (W) x 410mm (H)

Delete all the cutout lines and check the secure area. The Guidelines on the artwork template contain: project line, shape line and secure line.

All major elements should be kept inside the secure line, while the background and graphic should fill to the project line.

The file name should look like: SYSTEMNAME\_FRONT/BACK\_DIMENSIONS

Watch our 'how to design artwork' video here





# **front** 3330 x 2350 [mm]





## **back** 3330 x 2350 [mm]





### **side1** 3520 x 410 [mm]





### **side2** 3520 x 410 [mm]





#### **base** 2250 x 410 [mm]